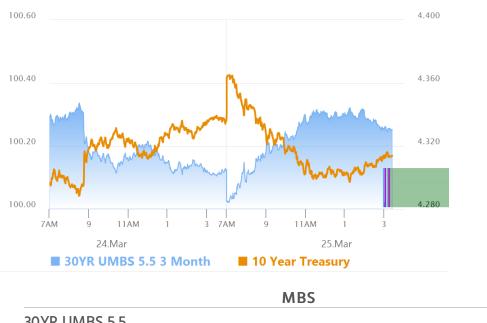

### **Overnight Weakness Gives Way to Modest Gains**

MBS Recap Matthew Graham | 4:25 PM

In absolute terms, it was a moderately active day for bonds as 10yr yields moved inside a respectable 7bp range (4.37 to 4.30). In day-over-day terms, we're left with merely modest gains, but no one's complaining. Early trading raised concerns about a technical break above the 4.34 ceiling. As we discussed yesterday, such breakouts can just as often serve as cues for buyers to get back in the pool, and that appears to have been the case today. Stocks had one of their calmest sessions in recent memory and bonds didn't exhibit any of the typical correlation. U.S. bond traders simply showed up in line to buy some bonds, and that was that.

#### Market Movement Recap

- 09:42 AM Weaker overnight, but stronger after 8:20am CME Open. 10yr down half a bp at 4.337 and MBS up 1 tick (.03)
- 12:51 PM Bond rally continues. MBS up an eighth and 10yr down 4.2bps at 4.3
- 03:49 PM Off the best levels, but still stronger. MBS up 2 ticks (.06) and 10yr down 3bps at 4.312

#### Lock / Float Considerations

Although the prevailing sideways range in bonds remains intact, the new week begins with the ceiling potentially being challenged. Such challenges are selling cues for some traders, but others view them as prerequisites for renewed buying demand. We should also consider the possibility of ongoing spillover from the stock market, even though rates' biggest cues will come from data.