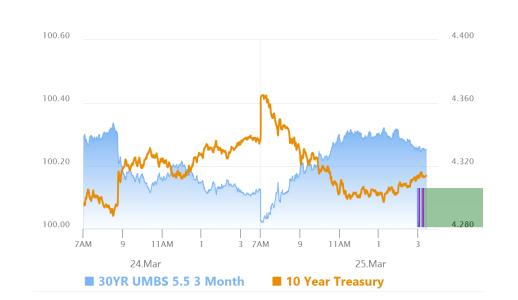

### **Overnight Weakness Gives Way to Modest Gains**

MBS Recap Matthew Graham | 4:25 PM

In absolute terms, it was a moderately active day for bonds as 10yr yields moved inside a respectable 7bp range (4.37 to 4.30). In day-over-day terms, we're left with merely modest gains, but no one's complaining. Early trading raised concerns about a technical break above the 4.34 ceiling. As we discussed yesterday, such breakouts can just as often serve as cues for buyers to get back in the pool, and that appears to have been the case today. Stocks had one of their calmest sessions in recent memory and bonds didn't exhibit any of the typical correlation. U.S. bond traders simply showed up in line to buy some bonds, and that was that.

#### Market Movement Recap

- 09:42 AM Weaker overnight, but stronger after 8:20am CME Open. 10yr down half a bp at 4.337 and MBS up 1 tick (.03)
- 12:51 PM Bond rally continues. MBS up an eighth and 10yr down 4.2bps at 4.3
- 03:49 PM Off the best levels, but still stronger. MBS up 2 ticks (.06) and 10yr down 3bps at 4.312