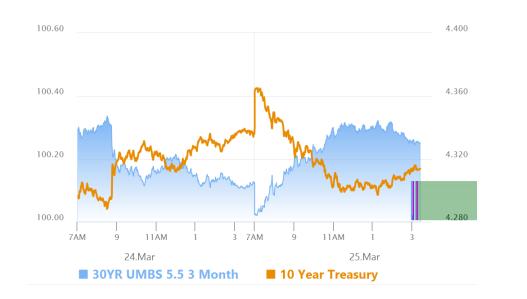

## **Overnight Weakness Gives Way to Modest Gains**

MBS Recap Matthew Graham | 4:25 PM

In absolute terms, it was a moderately active day for bonds as 10yr yields moved inside a respectable 7bp range (4.37 to 4.30). In day-over-day terms, we're left with merely modest gains, but no one's complaining. Early trading raised concerns about a technical break above the 4.34 ceiling. As we discussed yesterday, such breakouts can just as often serve as cues for buyers to get back in the pool, and that appears to have been the case today. Stocks had one of their calmest sessions in recent memory and bonds didn't exhibit any of the typical correlation. U.S. bond traders simply showed up in line to buy some bonds, and that was that.

#### Market Movement Recap

- 09:42 AM Weaker overnight, but stronger after 8:20am CME Open. 10yr down half a bp at 4.337 and MBS up 1 tick (.03)
- 12:51 PM Bond rally continues. MBS up an eighth and 10yr down 4.2bps at 4.3
- 03:49 PM Off the best levels, but still stronger. MBS up 2 ticks (.06) and 10yr down 3bps at 4.312