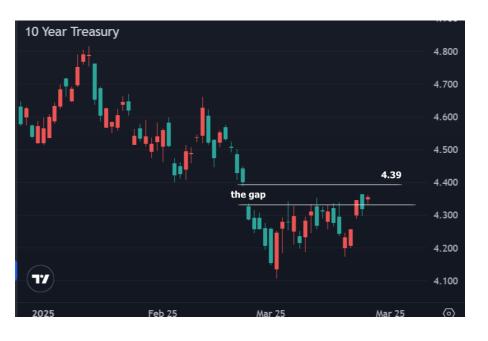

## The Day Ahead: Yields Pushing Against 1 Month Highs

The first 3 days of this week have all generally seen yields at the highest levels in a month (or perhaps in "at least 28 days" considering Feb's day count). While that doesn't sound like an overly pleasant turn of events for the bond/mortgage market, the reality is far less threatening, for now. It is true that if today's session closes at present levels, they will be the weakest since Feb 24th, but it's also true that those levels aren't too far from recent lows. The modal range floor is 4.19% in 10yr yields. We're just under 4.36% this morning--just gently testing the 4.34% range ceiling. Some technicians would argue that the opening gap from Feb 25th still needs to be filled before we find out what's next.