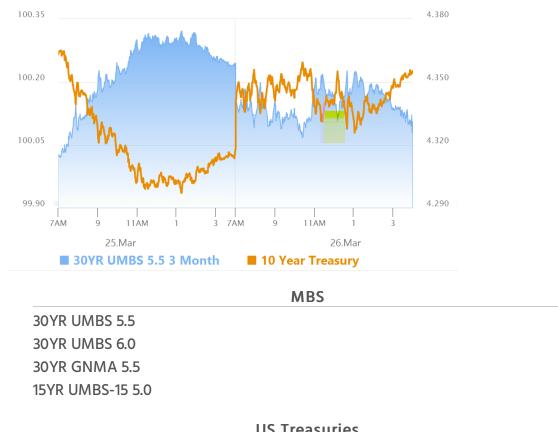

## Narrow Trading, Weaker Drift; MBS Live Threads Intro

MBS Recap Matthew Graham | 5:26 PM

Bonds began the day in weaker territory but found a bit on the latest tariff headlines (bad for stocks, good for bonds). As has been typical of tariff headline reactions, the movement wasn't big and it didn't last long. A ho-hum 5yr Treasury auction paved the way for one last attempt at gains, but bonds gave up in the PM hours with both MBS and Treasuries drifting to their weakest levels of the day. That said, the range is still narrow and nothing of major consequence transpired today. In other news, today's video recap has an introduction to a new MBS Live feature: Threads!