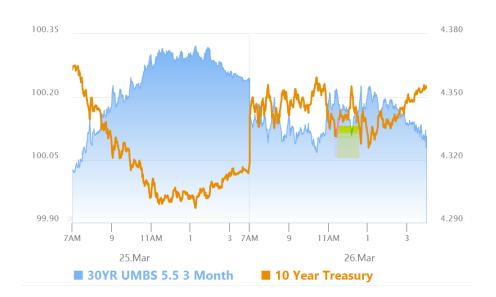

# Narrow Trading, Weaker Drift; MBS Live Threads Intro

MBS Recap Matthew Graham | 5:26 PM

Bonds began the day in weaker territory but found a bit on the latest tariff headlines (bad for stocks, good for bonds). As has been typical of tariff headline reactions, the movement wasn't big and it didn't last long. A ho-hum 5yr Treasury auction paved the way for one last attempt at gains, but bonds gave up in the PM hours with both MBS and Treasuries drifting to their weakest levels of the day. That said, the range is still narrow and nothing of major consequence transpired today. In other news, today's video recap has an introduction to a new MBS Live feature: Threads!

#### Market Movement Recap

- 09:59 AM Weaker overnight, but flat in early trading. MBS down 2 ticks (.06) and 10yr up 2.5bps at 4.342
- 12:54 PM Some mid-day recovery on tariff headlines (probably). MBS down only 1 tick (0.03) and 10yr up 2.2bps at 4.339
- 04:09 PM Heading out near weakest levels. MBS down an eighth and 10yr up 3.1bps at 4.348