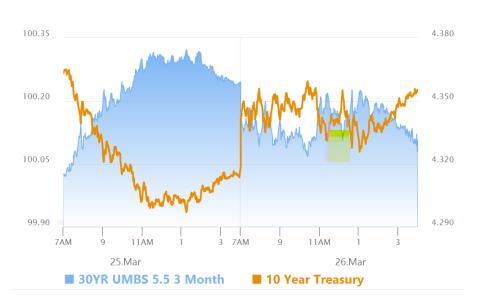

## Narrow Trading, Weaker Drift; MBS Live Threads Intro

MBS Recap Matthew Graham | 5:26 PM

Bonds began the day in weaker territory but found a bit on the latest tariff headlines (bad for stocks, good for bonds). As has been typical of tariff headline reactions, the movement wasn't big and it didn't last long. A ho-hum 5yr Treasury auction paved the way for one last attempt at gains, but bonds gave up in the PM hours with both MBS and Treasuries drifting to their weakest levels of the day. That said, the range is still narrow and nothing of major consequence transpired today. In other news, today's video recap has an introduction to a new MBS Live feature: Threads!

#### Market Movement Recap

09:59 AM Weaker overnight, but flat in early trading. MBS down 2 ticks (.06) and 10yr up 2.5bps at 4.342

- 12:54 PM Some mid-day recovery on tariff headlines (probably). MBS down only 1 tick (0.03) and 10yr up 2.2bps at 4.339
- 04:09 PM Heading out near weakest levels. MBS down an eighth and 10yr up 3.1bps at 4.348