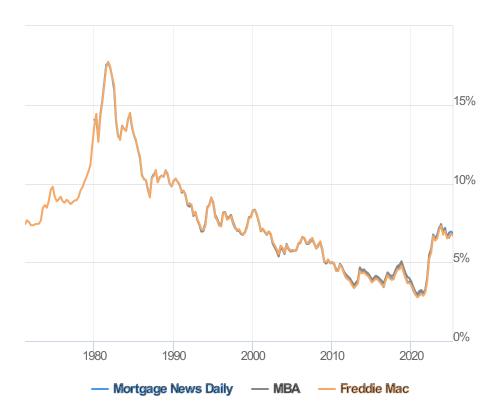

## Mortgage Rates Steady to Slightly Higher

With the exception of Monday, which saw a medium-sized uptick in mortgage rates, the rest of the week has been fairly calm in terms of volatility. Unfortunately, the low-volatility movement has been exclusively higher in rate and it's starting to add up.

In fact, as of today, the top tier conventional 30yr fixed rate is at the highest level in just over a month. There was nothing special about today that led to that reality. It was just another day with minimal rate movement.

When considering something like "the highest rates in a month," low volatility is the silver lining. It means that there's really not much of a difference between the best and worst rate offerings of the past few weeks. A longer term chart makes it fairly easy to see what sharper movement would look like. It also highlights the narrowness of the recent range compared to the range over the past 7 months.