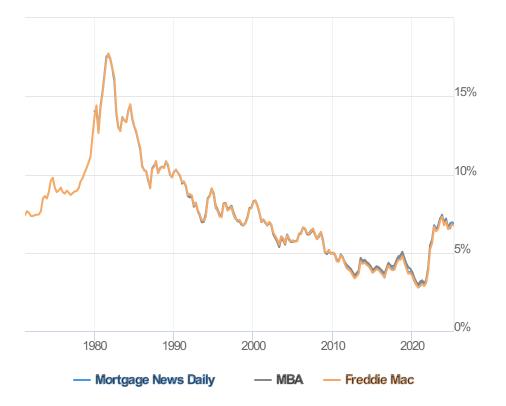

In fact, as of today, the top tier conventional 30yr fixed rate is at the highest level in just over a month. There was nothing special about today that led to that reality. It was just another day with minimal rate movement.

When considering something like "the highest rates in a month," low volatility is the silver lining. It means that there's really not much of a difference between the best and worst rate offerings of the past few weeks. A longer term chart makes it fairly easy to see what sharper movement would look like. It also highlights the narrowness of the recent range compared to the range over the past 7 months.