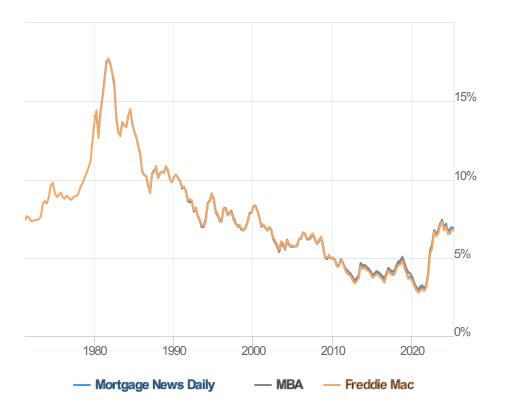

When considering something like "the highest rates in a month," low volatility is the silver lining. It means that there's really not much of a difference between the best and worst rate offerings of the past few weeks. A longer term chart makes it fairly easy to see what sharper movement would look like. It also highlights the narrowness of the recent range compared to the range over the past 7 months.