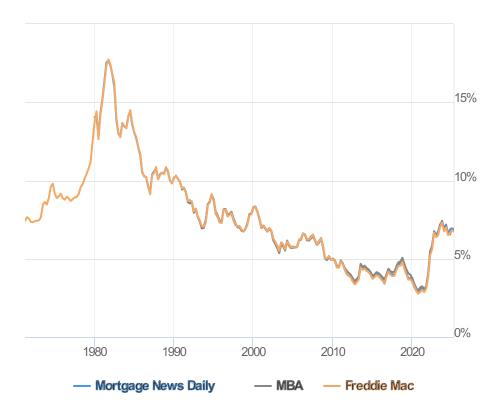

When considering something like "the highest rates in a month," low volatility is the silver lining. It means that there's really not much of a difference between the best and worst rate offerings of the past few weeks. A longer term chart makes it fairly easy to see what sharper movement would look like. It also highlights the narrowness of the recent range compared to the range over the past 7 months.