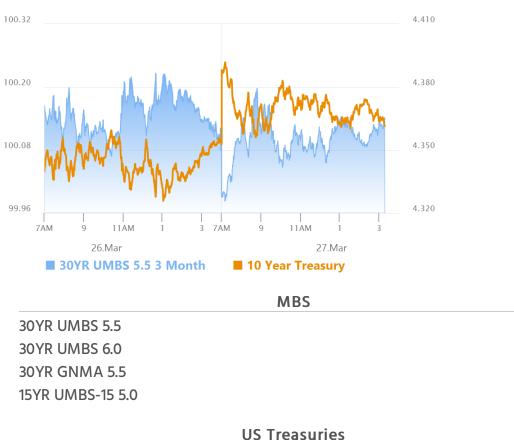

### Uneventful Drift Ahead of Friday's Monthly PCE Data

MBS Recap Matthew Graham | 4:17 PM

For the 3rd day in a row, the bond market logged a rather uneventful trading session ending with minimal change versus the previous trading day. All this despite the presence of several economic reports and Treasury auctions. If there was any reaction to this morning's data, it was slightly bond-friendly, but not enough to say it was anything other than random. The 7yr auction was a non-event, and stocks failed to offer any of the recent sort of spillover that has frequently made its way into the bond market. From here, the week's last big chance/risk of volatility is Friday morning's monthly PCE data.

#### Market Movement Recap

09:06 AM Weaker overnight but improving after data. MBS up 1 tick (.03) and 10yr up half a bp at 4.358.

- 01:04 PM No major reaction to 7yr auction. MBS down 1 tick (.03) and 10yr up 1.6bps at 4.368
- 03:21 PM Sideways still. MBS down 1 tick (0.03) and 10yr up 2.1bps at 4.374