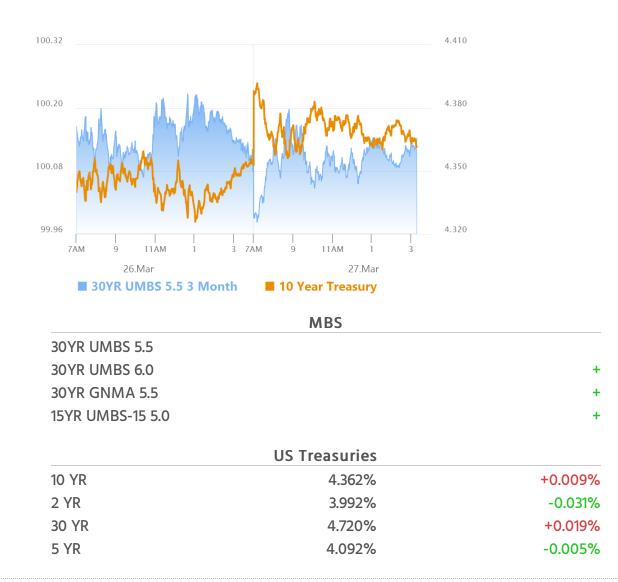

#### Market Movement Recap

- 09:06 AM Weaker overnight but improving after data. MBS up 1 tick (.03) and 10yr up half a bp at 4.358.
- 01:04 PM No major reaction to 7yr auction. MBS down 1 tick (.03) and 10yr up 1.6bps at 4.368
- 03:21 PM Sideways still. MBS down 1 tick (0.03) and 10yr up 2.1bps at 4.374