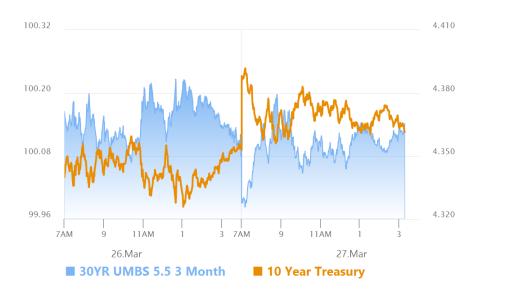

#### Market Movement Recap

09:06 AM Weaker overnight but improving after data. MBS up 1 tick (.03) and 10yr up half a bp at 4.358.

- 01:04 PM No major reaction to 7yr auction. MBS down 1 tick (.03) and 10yr up 1.6bps at 4.368
- 03:21 PM Sideways still. MBS down 1 tick (0.03) and 10yr up 2.1bps at 4.374