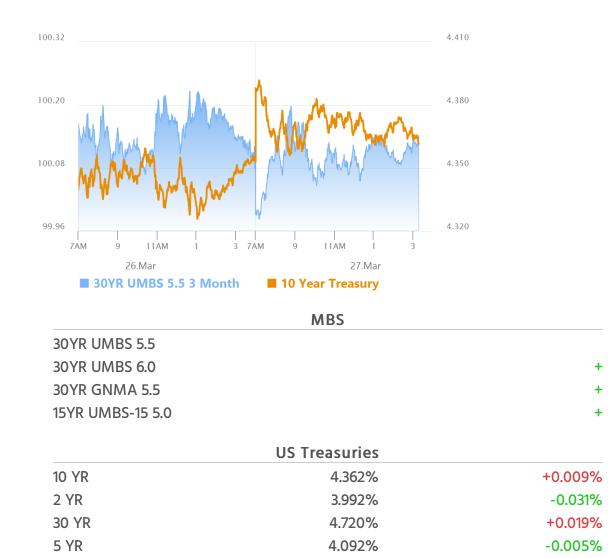

#### Market Movement Recap

- 09:06 AM Weaker overnight but improving after data. MBS up 1 tick (.03) and 10yr up half a bp at 4.358.
- 01:04 PM No major reaction to 7yr auction. MBS down 1 tick (.03) and 10yr up 1.6bps at 4.368
- 03:21 PM Sideways still. MBS down 1 tick (0.03) and 10yr up 2.1bps at 4.374