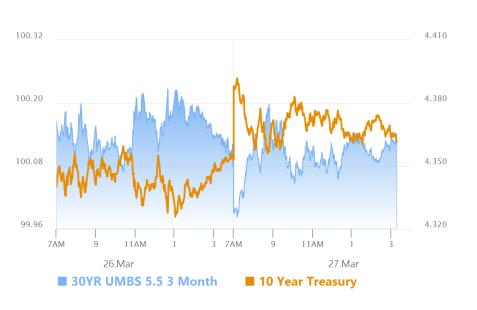

## Uneventful Drift Ahead of Friday's Monthly PCE Data

MBS Recap Matthew Graham | 4:17 PM

For the 3rd day in a row, the bond market logged a rather uneventful trading session ending with minimal change versus the previous trading day. All this despite the presence of several economic reports and Treasury auctions. If there was any reaction to this morning's data, it was slightly bond-friendly, but not enough to say it was anything other than random. The 7yr auction was a non-event, and stocks failed to offer any of the recent sort of spillover that has frequently made its way into the bond market. From here, the week's last big chance/risk of volatility is Friday morning's monthly PCE data.

#### Market Movement Recap

- 09:06 AM Weaker overnight but improving after data. MBS up 1 tick (.03) and 10yr up half a bp at 4.358.
- 01:04 PM No major reaction to 7yr auction. MBS down 1 tick (.03) and 10yr up 1.6bps at 4.368
- 03:21 PM Sideways still. MBS down 1 tick (0.03) and 10yr up 2.1bps at 4.374