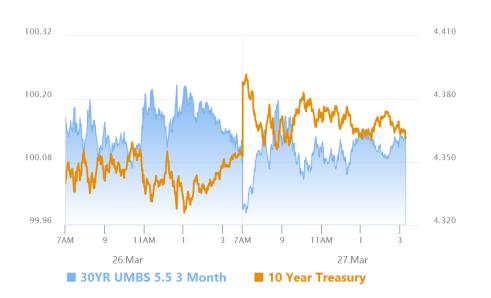

## Uneventful Drift Ahead of Friday's Monthly PCE Data

MBS Recap Matthew Graham | 4:17 PM

For the 3rd day in a row, the bond market logged a rather uneventful trading session ending with minimal change versus the previous trading day. All this despite the presence of several economic reports and Treasury auctions. If there was any reaction to this morning's data, it was slightly bond-friendly, but not enough to say it was anything other than random. The 7yr auction was a non-event, and stocks failed to offer any of the recent sort of spillover that has frequently made its way into the bond market. From here, the week's last big chance/risk of volatility is Friday morning's monthly PCE data.

#### Market Movement Recap

09:06 AM Weaker overnight but improving after data. MBS up 1 tick (.03) and 10yr up half a bp at 4.358.

- 01:04 PM No major reaction to 7yr auction. MBS down 1 tick (.03) and 10yr up 1.6bps at 4.368
- 03:21 PM Sideways still. MBS down 1 tick (0.03) and 10yr up 2.1bps at 4.374