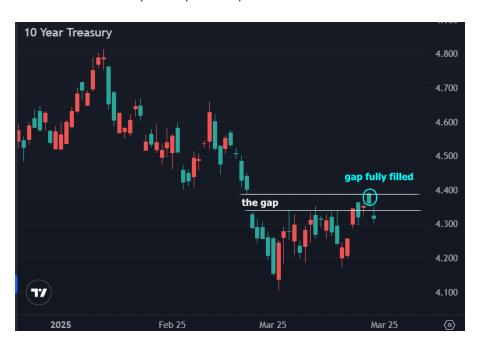

## The Day Ahead: Paradoxical Reaction to Slightly Higher Inflation

Inflation, via this morning's PCE price index, came in slightly hotter than expected, but bonds are rallying in response. There are a few ways to approach this paradox both in the long and short term. On a more nitty gritty level, the unrounded PCE numbers were fairly close to consensus and that can always help mitigate unfriendly data. In the bigger picture, we can consider a few other factors. On a data-related note, annual PCE (non-core) stayed at 2.5% vs 2.5%--not too terrible considering a 2.0% target. Data aside, we can also consider the gap that we've discussed several times this week and the fact that bonds could simply be rallying because it was finally filled yesterday.