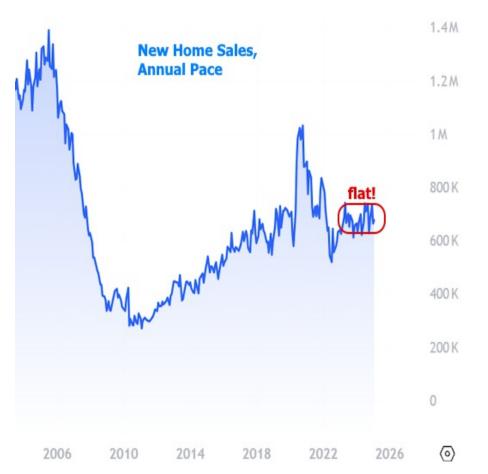

There are several ways to establish the soporific nature of this data. First off, the market is always most interested in data when it falls far from the consensus among economic forecasters. At an annual pace of 676k homes versus a median forecast of 680k, this one was about as close as they come.

Perhaps more importantly, the sales count hasn't been more than 70k higher or lower than that for the past 2 years. 70k might sound like a lot, but consider that it only took a few months to see sales jump more than 400k in 2020, or that the peak to trough move during the financial crisis was over 1 million homes per year.

In other words, sales may be exhibiting some month to month volatility, but they've been almost perfectly sideways, on average, for just over 2 years now.

Matt Graham Founder and CEO, MBS Live

In regional terms, The Midwest and the South did all of the heavy lifting, adding 13k and 27k homes respectively. The Northeast brought the national tally down by 6k and the West did the most damage at 22k.