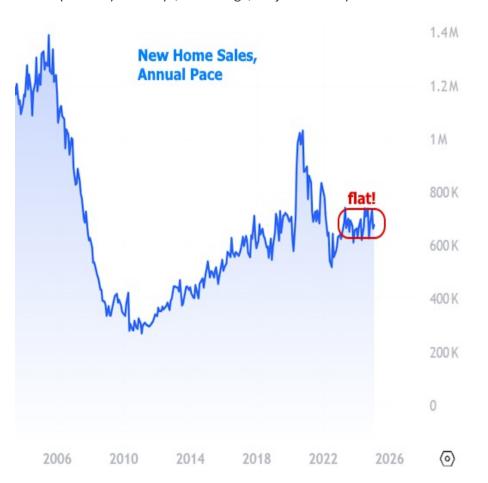

Mortgage and Real Estate News That Matters

It's not uncommon for certain medications to come with warnings about avoiding certain activities like driving or operating heavy machinery due to the risk of drowsiness. But medications aren't the only causes of such sleepiness. Just ask the latest New Home Sales report from Census Bureau!

There are several ways to establish the soporific nature of this data. First off, the market is always most interested in data when it falls far from the consensus among economic forecasters. At an annual pace of 676k homes versus a median forecast of 680k, this one was about as close as they come.

Perhaps more importantly, the sales count hasn't been more than 70k higher or lower than that for the past 2 years. 70k might sound like a lot, but consider that it only took a few months to see sales jump more than 400k in 2020, or that the peak to trough move during the financial crisis was over 1 million homes per year.

In other words, sales may be exhibiting some month to month volatility, but they've been almost perfectly sideways, on average, for just over 2 years now.

In regional terms, The Midwest and the South did all of the heavy lifting, adding 13k and 27k homes respectively. The Northeast brought the national tally down by 6k and the West did the most damage at 22k.