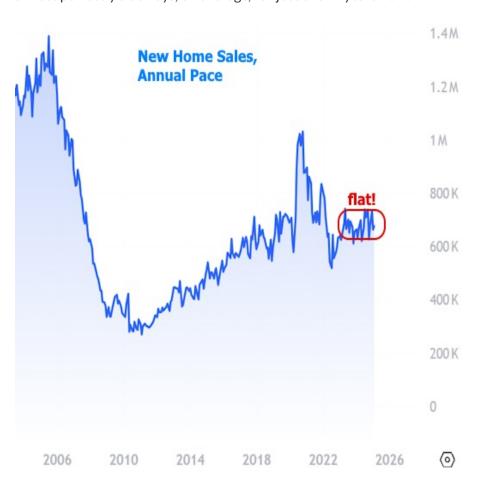

There are several ways to establish the soporific nature of this data. First off, the market is always most interested in data when it falls far from the consensus among economic forecasters. At an annual pace of 676k homes versus a median forecast of 680k, this one was about as close as they come.

Perhaps more importantly, the sales count hasn't been more than 70k higher or lower than that for the past 2 years. 70k might sound like a lot, but consider that it only took a few months to see sales jump more than 400k in 2020, or that the peak to trough move during the financial crisis was over 1 million homes per year.

In other words, sales may be exhibiting some month to month volatility, but they've been almost perfectly sideways, on average, for just over 2 years now.

President, Home Fast Funding Inc.
www.gethomefast.com
P: (813) 940-7272
jmoran@homefastfunding.com
100 South Ashley Drive
Tampa FL 33612
156840
1639621