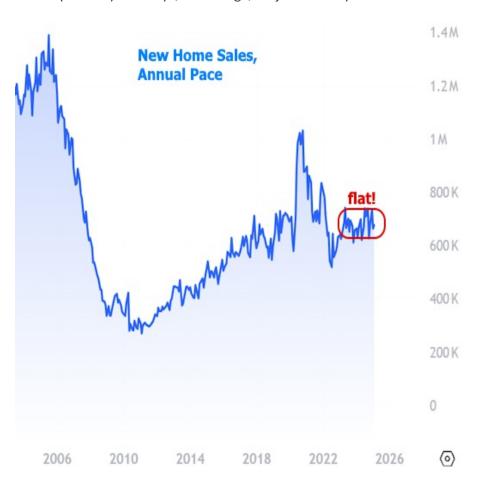

## New Home Sales Should Come With a Warning

It's not uncommon for certain medications to come with warnings about avoiding certain activities like driving or operating heavy machinery due to the risk of drowsiness. But medications aren't the only causes of such sleepiness. Just ask the latest New Home Sales report from Census Bureau!

There are several ways to establish the soporific nature of this data. First off, the market is always most interested in data when it falls far from the consensus among economic forecasters. At an annual pace of 676k homes versus a median forecast of 680k, this one was about as close as they come.

Perhaps more importantly, the sales count hasn't been more than 70k higher or lower than that for the past 2 years. 70k might sound like a lot, but consider that it only took a few months to see sales jump more than 400k in 2020, or that the peak to trough move during the financial crisis was over 1 million homes per year.

In other words, sales may be exhibiting some month to month volatility, but they've been almost perfectly sideways, on average, for just over 2 years now.

In regional terms, The Midwest and the South did all of the heavy lifting, adding 13k and 27k homes respectively. The Northeast brought the national tally down by 6k and the West did the most damage at 22k.