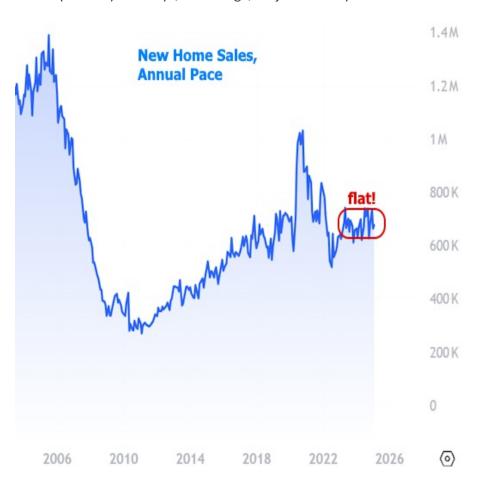

There are several ways to establish the soporific nature of this data. First off, the market is always most interested in data when it falls far from the consensus among economic forecasters. At an annual pace of 676k homes versus a median forecast of 680k, this one was about as close as they come.

Perhaps more importantly, the sales count hasn't been more than 70k higher or lower than that for the past 2 years. 70k might sound like a lot, but consider that it only took a few months to see sales jump more than 400k in 2020, or that the peak to trough move during the financial crisis was over 1 million homes per year.

In other words, sales may be exhibiting some month to month volatility, but they've been almost perfectly sideways, on average, for just over 2 years now.

In regional terms, The Midwest and the South did all of the heavy lifting, adding 13k and 27k homes respectively. The Northeast brought the national tally down by 6k and the West did the most damage at 22k.