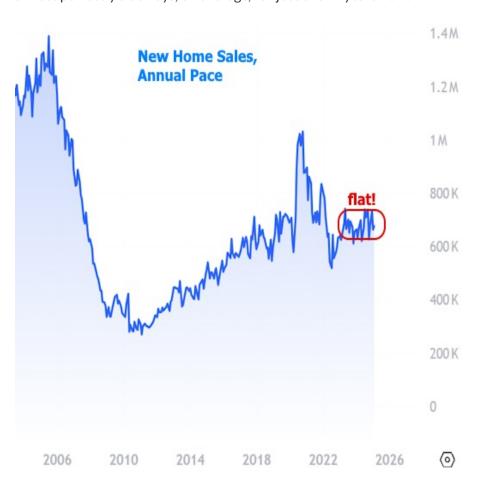

Mortgage and Real Estate News That Matters

It's not uncommon for certain medications to come with warnings about avoiding certain activities like driving or operating heavy machinery due to the risk of drowsiness. But medications aren't the only causes of such sleepiness. Just ask the latest New Home Sales report from Census Bureau!

There are several ways to establish the soporific nature of this data. First off, the market is always most interested in data when it falls far from the consensus among economic forecasters. At an annual pace of 676k homes versus a median forecast of 680k, this one was about as close as they come.

Perhaps more importantly, the sales count hasn't been more than 70k higher or lower than that for the past 2 years. 70k might sound like a lot, but consider that it only took a few months to see sales jump more than 400k in 2020, or that the peak to trough move during the financial crisis was over 1 million homes per year.

In other words, sales may be exhibiting some month to month volatility, but they've been almost perfectly sideways, on average, for just over 2 years now.