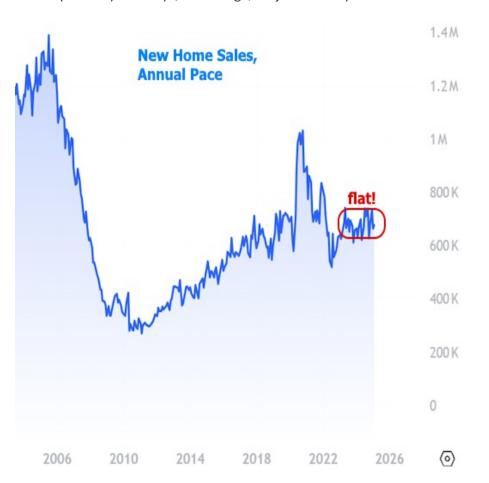

There are several ways to establish the soporific nature of this data. First off, the market is always most interested in data when it falls far from the consensus among economic forecasters. At an annual pace of 676k homes versus a median forecast of 680k, this one was about as close as they come.

Perhaps more importantly, the sales count hasn't been more than 70k higher or lower than that for the past 2 years. 70k might sound like a lot, but consider that it only took a few months to see sales jump more than 400k in 2020, or that the peak to trough move during the financial crisis was over 1 million homes per year.

In other words, sales may be exhibiting some month to month volatility, but they've been almost perfectly sideways, on average, for just over 2 years now.

Jason Wood Mortgage Advisor & VA Loan Specialist, VA Loan Guy