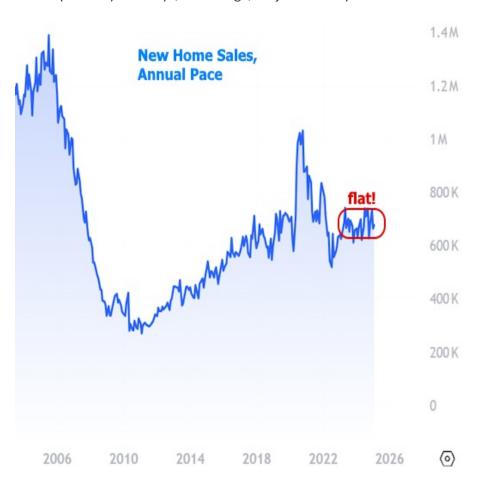

There are several ways to establish the soporific nature of this data. First off, the market is always most interested in data when it falls far from the consensus among economic forecasters. At an annual pace of 676k homes versus a median forecast of 680k, this one was about as close as they come.

Perhaps more importantly, the sales count hasn't been more than 70k higher or lower than that for the past 2 years. 70k might sound like a lot, but consider that it only took a few months to see sales jump more than 400k in 2020, or that the peak to trough move during the financial crisis was over 1 million homes per year.

In other words, sales may be exhibiting some month to month volatility, but they've been almost perfectly sideways, on average, for just over 2 years now.

Philip Bennett
President, Bennett Capital
Partners Mortgage Brokers