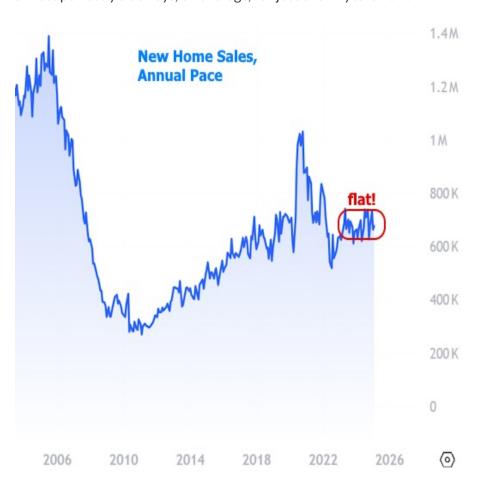

There are several ways to establish the soporific nature of this data. First off, the market is always most interested in data when it falls far from the consensus among economic forecasters. At an annual pace of 676k homes versus a median forecast of 680k, this one was about as close as they come.

Perhaps more importantly, the sales count hasn't been more than 70k higher or lower than that for the past 2 years. 70k might sound like a lot, but consider that it only took a few months to see sales jump more than 400k in 2020, or that the peak to trough move during the financial crisis was over 1 million homes per year.

In other words, sales may be exhibiting some month to month volatility, but they've been almost perfectly sideways, on average, for just over 2 years now.

Douglas Sorto
Founder | Mortgage Broker
, Equity Capital Home Loans
equitycapitalhomeloans.com
P: (949) 478-0867
1411 N. Batavia St
Orange CA 92867
851849