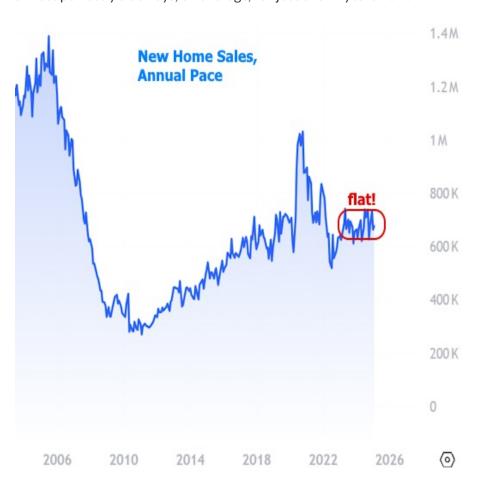

There are several ways to establish the soporific nature of this data. First off, the market is always most interested in data when it falls far from the consensus among economic forecasters. At an annual pace of 676k homes versus a median forecast of 680k, this one was about as close as they come.

Perhaps more importantly, the sales count hasn't been more than 70k higher or lower than that for the past 2 years. 70k might sound like a lot, but consider that it only took a few months to see sales jump more than 400k in 2020, or that the peak to trough move during the financial crisis was over 1 million homes per year.

In other words, sales may be exhibiting some month to month volatility, but they've been almost perfectly sideways, on average, for just over 2 years now.