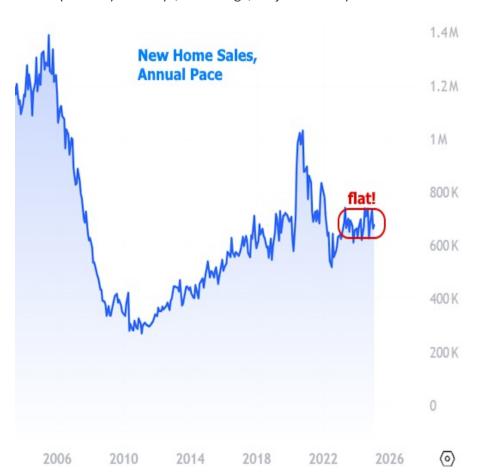

There are several ways to establish the soporific nature of this data. First off, the market is always most interested in data when it falls far from the consensus among economic forecasters. At an annual pace of 676k homes versus a median forecast of 680k, this one was about as close as they come.

Perhaps more importantly, the sales count hasn't been more than 70k higher or lower than that for the past 2 years. 70k might sound like a lot, but consider that it only took a few months to see sales jump more than 400k in 2020, or that the peak to trough move during the financial crisis was over 1 million homes per year.

In other words, sales may be exhibiting some month to month volatility, but they've been almost perfectly sideways, on average, for just over 2 years now.

Owner, Main Street Mortgage Company www.texasmainstreet.com P: (713) 528-1245 M: (713) 480-7385 3100 Richmond Ave Houston TX 77098