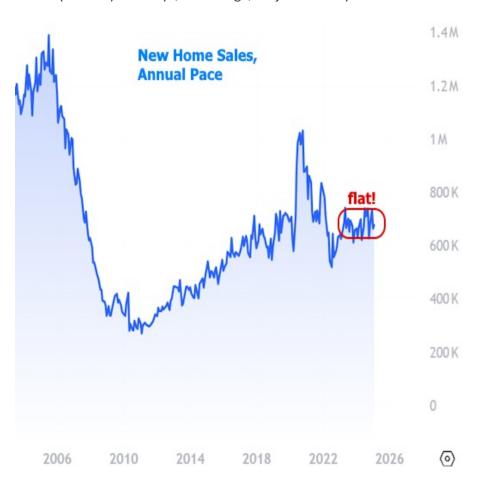

There are several ways to establish the soporific nature of this data. First off, the market is always most interested in data when it falls far from the consensus among economic forecasters. At an annual pace of 676k homes versus a median forecast of 680k, this one was about as close as they come.

Perhaps more importantly, the sales count hasn't been more than 70k higher or lower than that for the past 2 years. 70k might sound like a lot, but consider that it only took a few months to see sales jump more than 400k in 2020, or that the peak to trough move during the financial crisis was over 1 million homes per year.

In other words, sales may be exhibiting some month to month volatility, but they've been almost perfectly sideways, on average, for just over 2 years now.

Team Leader, Advantage Lending https://NCFHAExpert.com P: (919) 649-5058 M: (919) 649-5057 7521-101 Mourning Dove Road Raleigh NC 27615 Eleanor Thorne NMLS 67179 https://advantagelending.com/morloan-officer