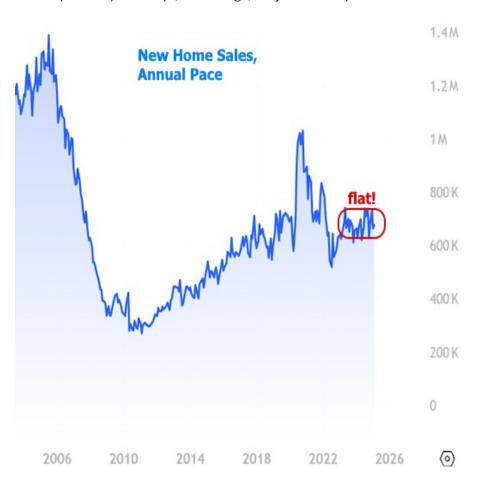

There are several ways to establish the soporific nature of this data. First off, the market is always most interested in data when it falls far from the consensus among economic forecasters. At an annual pace of 676k homes versus a median forecast of 680k, this one was about as close as they come.

Perhaps more importantly, the sales count hasn't been more than 70k higher or lower than that for the past 2 years. 70k might sound like a lot, but consider that it only took a few months to see sales jump more than 400k in 2020, or that the peak to trough move during the financial crisis was over 1 million homes per year.

In other words, sales may be exhibiting some month to month volatility, but they've been almost perfectly sideways, on average, for just over 2 years now.

City First Mortgage
RichardsonLending.com
P: (800) 475-6255
M: (661) 857-2202
jason@city1st.com
750 S Main Street
Bountiful UT 84010
NMLS#256859
Licensed in AL, CA, CO, HI, OH, TN,