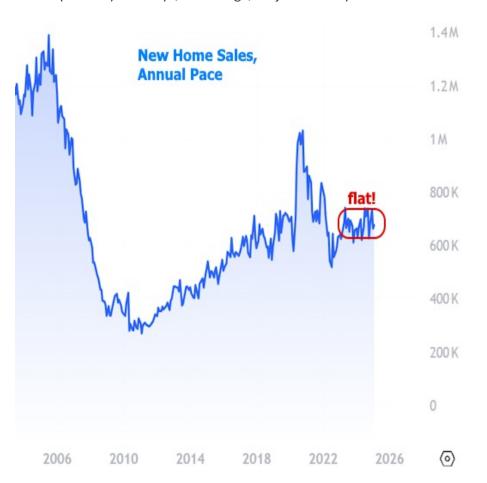

There are several ways to establish the soporific nature of this data. First off, the market is always most interested in data when it falls far from the consensus among economic forecasters. At an annual pace of 676k homes versus a median forecast of 680k, this one was about as close as they come.

Perhaps more importantly, the sales count hasn't been more than 70k higher or lower than that for the past 2 years. 70k might sound like a lot, but consider that it only took a few months to see sales jump more than 400k in 2020, or that the peak to trough move during the financial crisis was over 1 million homes per year.

In other words, sales may be exhibiting some month to month volatility, but they've been almost perfectly sideways, on average, for just over 2 years now.