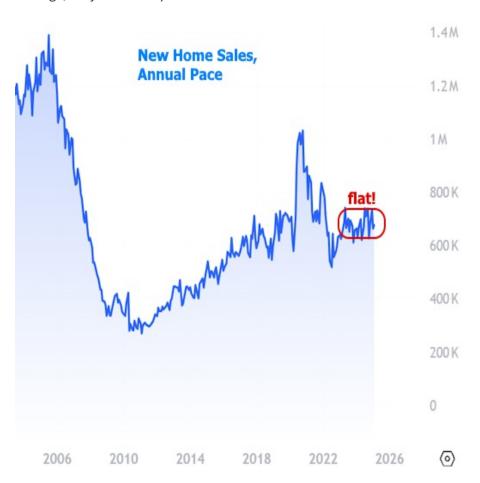

There are several ways to establish the soporific nature of this data. First off, the market is always most interested in data when it falls far from the consensus among economic forecasters. At an annual pace of 676k homes versus a median forecast of 680k, this one was about as close as they come.

Perhaps more importantly, the sales count hasn't been more than 70k higher or lower than that for the past 2 years. 70k might sound like a lot, but consider that it only took a few months to see sales jump more than 400k in 2020, or that the peak to trough move during the financial crisis was over 1 million homes per year.

In other words, sales may be exhibiting some month to month volatility, but they've been almost perfectly sideways, on average, for just over 2 years now.

In regional terms, The Midwest and the South did all of the heavy lifting, adding 13k and 27k homes respectively. The Northeast brought the national tally down by 6k and the West did the most damage at 22k.