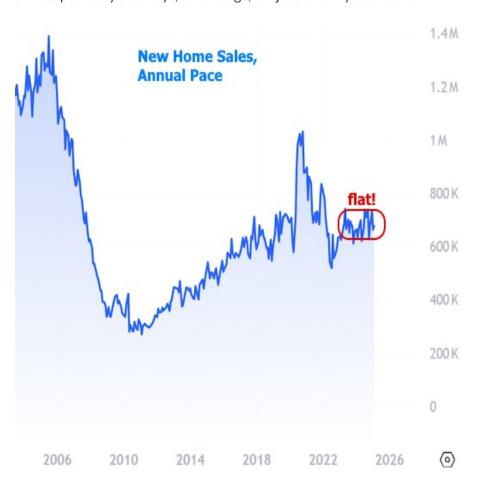

## New Home Sales Should Come With a Warning

It's not uncommon for certain medications to come with warnings about avoiding certain activities like driving or operating heavy machinery due to the risk of drowsiness. But medications aren't the only causes of such sleepiness. Just ask the latest New Home Sales report from Census Bureau!

There are several ways to establish the soporific nature of this data. First off, the market is always most interested in data when it falls far from the consensus among economic forecasters. At an annual pace of 676k homes versus a median forecast of 680k, this one was about as close as they come.

Perhaps more importantly, the sales count hasn't been more than 70k higher or lower than that for the past 2 years. 70k might sound like a lot, but consider that it only took a few months to see sales jump more than 400k in 2020, or that the peak to trough move during the financial crisis was over 1 million homes per year.

In other words, sales may be exhibiting some month to month volatility, but they've been almost perfectly sideways, on average, for just over 2 years now.

Drew Stiegemeier
Mortgage Banker, Frontier
Mortgage
frontierhomemortgage.com/drew
P: (636) 898-0888
M: (618) 779-7507
1406168