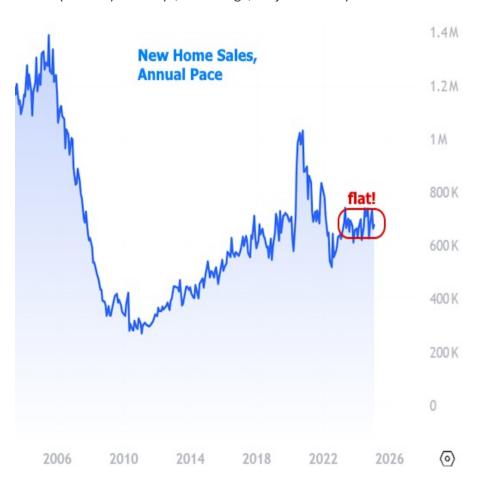

Mortgage and Real Estate News That Matters

It's not uncommon for certain medications to come with warnings about avoiding certain activities like driving or operating heavy machinery due to the risk of drowsiness. But medications aren't the only causes of such sleepiness. Just ask the latest New Home Sales report from Census Bureau!

There are several ways to establish the soporific nature of this data. First off, the market is always most interested in data when it falls far from the consensus among economic forecasters. At an annual pace of 676k homes versus a median forecast of 680k, this one was about as close as they come.

Perhaps more importantly, the sales count hasn't been more than 70k higher or lower than that for the past 2 years. 70k might sound like a lot, but consider that it only took a few months to see sales jump more than 400k in 2020, or that the peak to trough move during the financial crisis was over 1 million homes per year.

In other words, sales may be exhibiting some month to month volatility, but they've been almost perfectly sideways, on average, for just over 2 years now.

Mike Mihelcic
Associate, Re/Max Alliance
www.remax.com/.../102293806
P: (618) 656-2111
M: (618) 339-5752
remaxmike2012@gmail.com
1121 University Drive
Edwardsville IL 62025