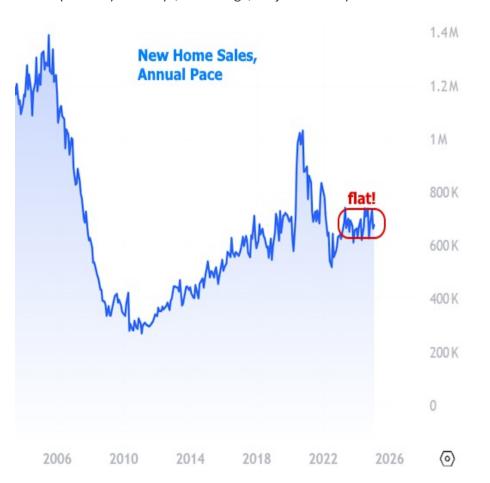

There are several ways to establish the soporific nature of this data. First off, the market is always most interested in data when it falls far from the consensus among economic forecasters. At an annual pace of 676k homes versus a median forecast of 680k, this one was about as close as they come.

Perhaps more importantly, the sales count hasn't been more than 70k higher or lower than that for the past 2 years. 70k might sound like a lot, but consider that it only took a few months to see sales jump more than 400k in 2020, or that the peak to trough move during the financial crisis was over 1 million homes per year.

In other words, sales may be exhibiting some month to month volatility, but they've been almost perfectly sideways, on average, for just over 2 years now.

Felicia Morales
Broker Owner, Lumina Real
Estate & Lending
https://luminarealestate.com/
P: (951) 760-8307
felicia@luminabroker.com
DRE 01471238
NMLS 334006