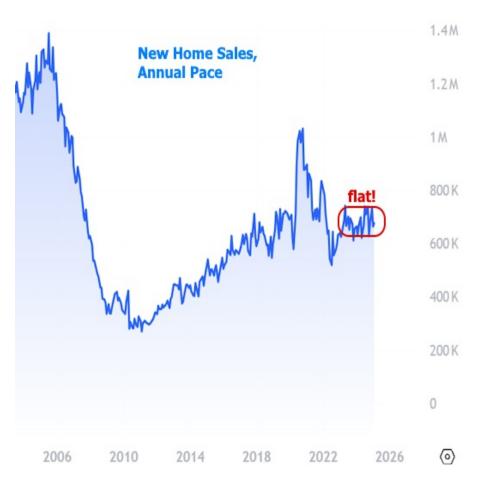

There are several ways to establish the soporific nature of this data. First off, the market is always most interested in data when it falls far from the consensus among economic forecasters. At an annual pace of 676k homes versus a median forecast of 680k, this one was about as close as they come.

Perhaps more importantly, the sales count hasn't been more than 70k higher or lower than that for the past 2 years. 70k might sound like a lot, but consider that it only took a few months to see sales jump more than 400k in 2020, or that the peak to trough move during the financial crisis was over 1 million homes per year.

Lance Levin JFQ Lending JFQlending.com P: 4806660245 M: 4807720003

In other words, sales may be exhibiting some month to month volatility, but they've been almost perfectly sideways, on average, for just over 2 years now.