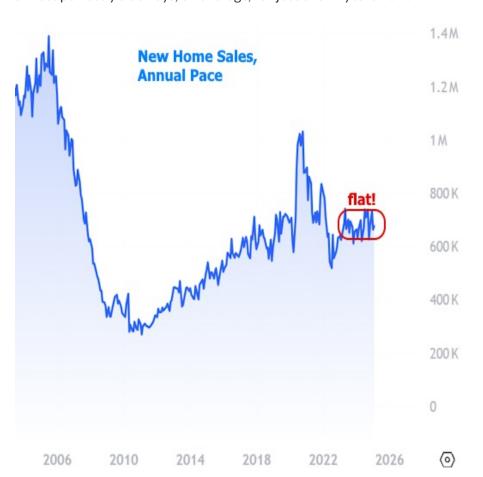

There are several ways to establish the soporific nature of this data. First off, the market is always most interested in data when it falls far from the consensus among economic forecasters. At an annual pace of 676k homes versus a median forecast of 680k, this one was about as close as they come.

Perhaps more importantly, the sales count hasn't been more than 70k higher or lower than that for the past 2 years. 70k might sound like a lot, but consider that it only took a few months to see sales jump more than 400k in 2020, or that the peak to trough move during the financial crisis was over 1 million homes per year.

In other words, sales may be exhibiting some month to month volatility, but they've been almost perfectly sideways, on average, for just over 2 years now.

EDGE Home Finance Corporation www.edgehomefinance.com M: (303) 870-6165 284 Spongecake Drive Hardeeville SC 29927 1740379