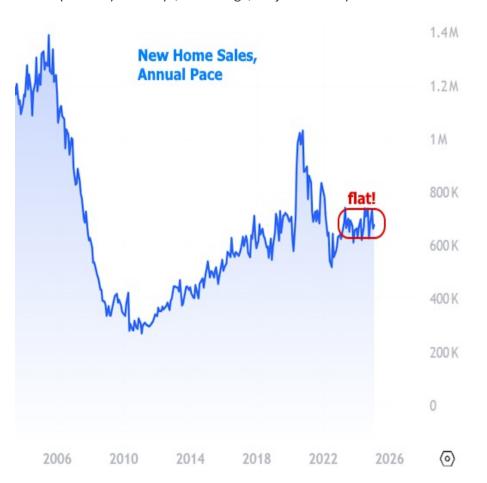

## New Home Sales Should Come With a Warning

It's not uncommon for certain medications to come with warnings about avoiding certain activities like driving or operating heavy machinery due to the risk of drowsiness. But medications aren't the only causes of such sleepiness. Just ask the latest New Home Sales report from Census Bureau!

There are several ways to establish the soporific nature of this data. First off, the market is always most interested in data when it falls far from the consensus among economic forecasters. At an annual pace of 676k homes versus a median forecast of 680k, this one was about as close as they come.

Perhaps more importantly, the sales count hasn't been more than 70k higher or lower than that for the past 2 years. 70k might sound like a lot, but consider that it only took a few months to see sales jump more than 400k in 2020, or that the peak to trough move during the financial crisis was over 1 million homes per year.

In other words, sales may be exhibiting some month to month volatility, but they've been almost perfectly sideways, on average, for just over 2 years now.

Tim Pillsbury
Branch Manager Mortgage specialist,
AmRes Corporation