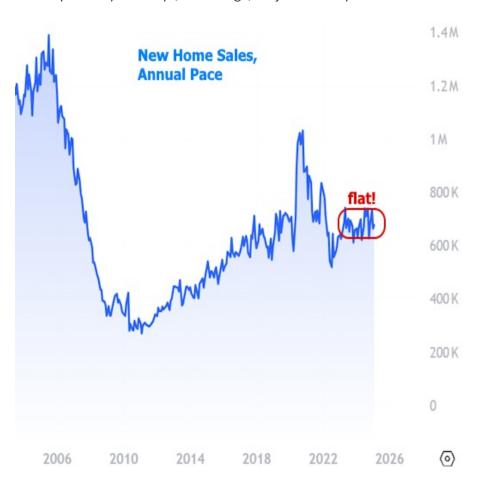

There are several ways to establish the soporific nature of this data. First off, the market is always most interested in data when it falls far from the consensus among economic forecasters. At an annual pace of 676k homes versus a median forecast of 680k, this one was about as close as they come.

Perhaps more importantly, the sales count hasn't been more than 70k higher or lower than that for the past 2 years. 70k might sound like a lot, but consider that it only took a few months to see sales jump more than 400k in 2020, or that the peak to trough move during the financial crisis was over 1 million homes per year.

In other words, sales may be exhibiting some month to month volatility, but they've been almost perfectly sideways, on average, for just over 2 years now.