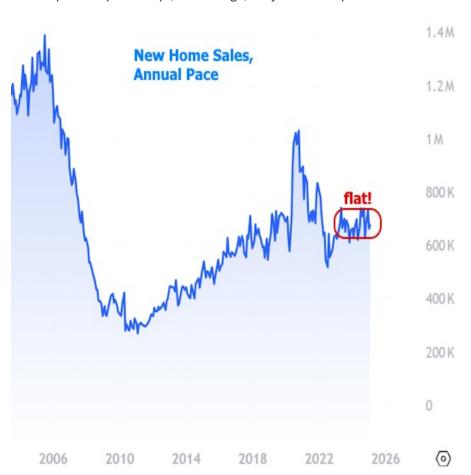

Mortgage and Real Estate News That Matters

It's not uncommon for certain medications to come with warnings about avoiding certain activities like driving or operating heavy machinery due to the risk of drowsiness. But medications aren't the only causes of such sleepiness. Just ask the latest New Home Sales report from Census Bureau!

There are several ways to establish the soporific nature of this data. First off, the market is always most interested in data when it falls far from the consensus among economic forecasters. At an annual pace of 676k homes versus a median forecast of 680k, this one was about as close as they come.

Perhaps more importantly, the sales count hasn't been more than 70k higher or lower than that for the past 2 years. 70k might sound like a lot, but consider that it only took a few months to see sales jump more than 400k in 2020, or that the peak to trough move during the financial crisis was over 1 million homes per year.

In other words, sales may be exhibiting some month to month volatility, but they've been almost perfectly sideways, on average, for just over 2 years now.