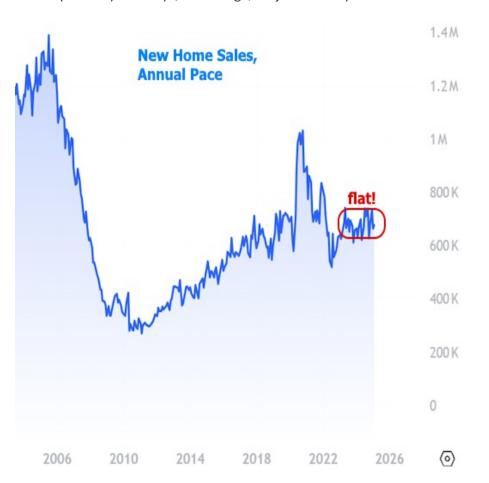

Mortgage and Real Estate News That Matters

It's not uncommon for certain medications to come with warnings about avoiding certain activities like driving or operating heavy machinery due to the risk of drowsiness. But medications aren't the only causes of such sleepiness. Just ask the latest New Home Sales report from Census Bureau!

There are several ways to establish the soporific nature of this data. First off, the market is always most interested in data when it falls far from the consensus among economic forecasters. At an annual pace of 676k homes versus a median forecast of 680k, this one was about as close as they come.

Perhaps more importantly, the sales count hasn't been more than 70k higher or lower than that for the past 2 years. 70k might sound like a lot, but consider that it only took a few months to see sales jump more than 400k in 2020, or that the peak to trough move during the financial crisis was over 1 million homes per year.

In other words, sales may be exhibiting some month to month volatility, but they've been almost perfectly sideways, on average, for just over 2 years now.

Ryan and Jaime Ingram

Husband and Wife Mortgage Team, Interstate Mortgage Service