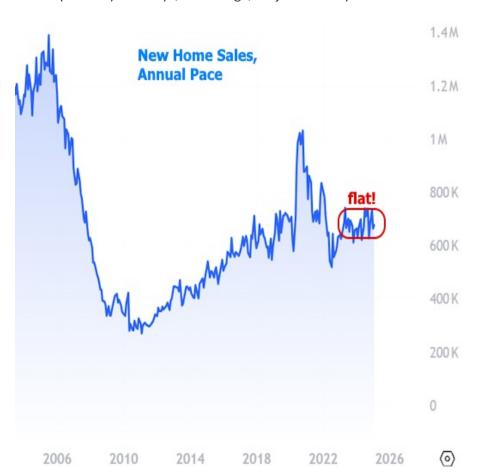

There are several ways to establish the soporific nature of this data. First off, the market is always most interested in data when it falls far from the consensus among economic forecasters. At an annual pace of 676k homes versus a median forecast of 680k, this one was about as close as they come.

Perhaps more importantly, the sales count hasn't been more than 70k higher or lower than that for the past 2 years. 70k might sound like a lot, but consider that it only took a few months to see sales jump more than 400k in 2020, or that the peak to trough move during the financial crisis was over 1 million homes per year.

In other words, sales may be exhibiting some month to month volatility, but they've been almost perfectly sideways, on average, for just over 2 years now.

Ryan Hillard Mortgage Broker, Forward Mortgage Group, p/b IMB NMLS #2191655