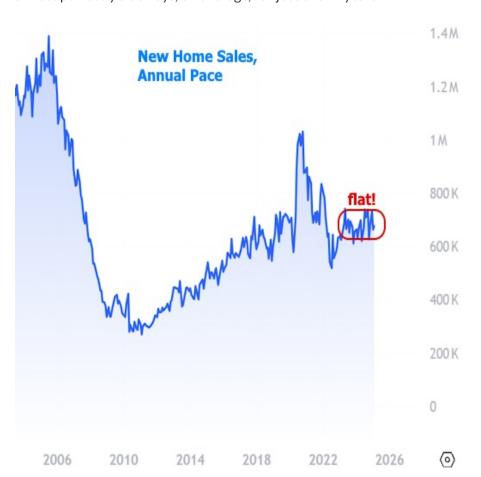

Mortgage and Real Estate News That Matters

It's not uncommon for certain medications to come with warnings about avoiding certain activities like driving or operating heavy machinery due to the risk of drowsiness. But medications aren't the only causes of such sleepiness. Just ask the latest New Home Sales report from Census Bureau!

There are several ways to establish the soporific nature of this data. First off, the market is always most interested in data when it falls far from the consensus among economic forecasters. At an annual pace of 676k homes versus a median forecast of 680k, this one was about as close as they come.

Perhaps more importantly, the sales count hasn't been more than 70k higher or lower than that for the past 2 years. 70k might sound like a lot, but consider that it only took a few months to see sales jump more than 400k in 2020, or that the peak to trough move during the financial crisis was over 1 million homes per year.

In other words, sales may be exhibiting some month to month volatility, but they've been almost perfectly sideways, on average, for just over 2 years now.