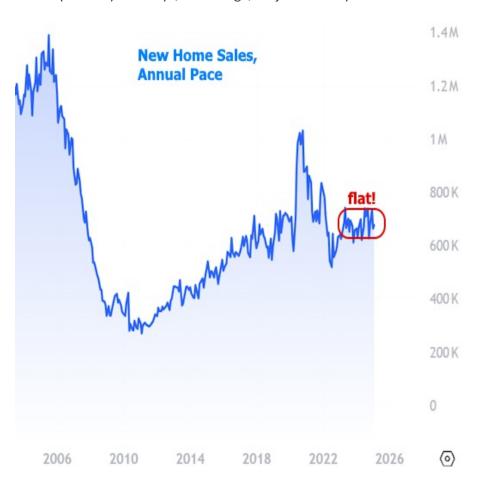

There are several ways to establish the soporific nature of this data. First off, the market is always most interested in data when it falls far from the consensus among economic forecasters. At an annual pace of 676k homes versus a median forecast of 680k, this one was about as close as they come.

Perhaps more importantly, the sales count hasn't been more than 70k higher or lower than that for the past 2 years. 70k might sound like a lot, but consider that it only took a few months to see sales jump more than 400k in 2020, or that the peak to trough move during the financial crisis was over 1 million homes per year.

In other words, sales may be exhibiting some month to month volatility, but they've been almost perfectly sideways, on average, for just over 2 years now.

Brian and Debra Brady

Residential and Commercial Real Estate Flnance, Homeplus Mortgage