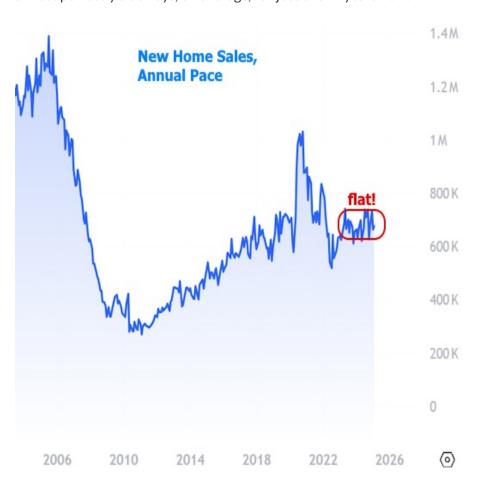

There are several ways to establish the soporific nature of this data. First off, the market is always most interested in data when it falls far from the consensus among economic forecasters. At an annual pace of 676k homes versus a median forecast of 680k, this one was about as close as they come.

Perhaps more importantly, the sales count hasn't been more than 70k higher or lower than that for the past 2 years. 70k might sound like a lot, but consider that it only took a few months to see sales jump more than 400k in 2020, or that the peak to trough move during the financial crisis was over 1 million homes per year.

In other words, sales may be exhibiting some month to month volatility, but they've been almost perfectly sideways, on average, for just over 2 years now.

www.gracemodernmortgage.com

11820 Miramar Parkway Miramar Florida 33025 NMLS 2347296