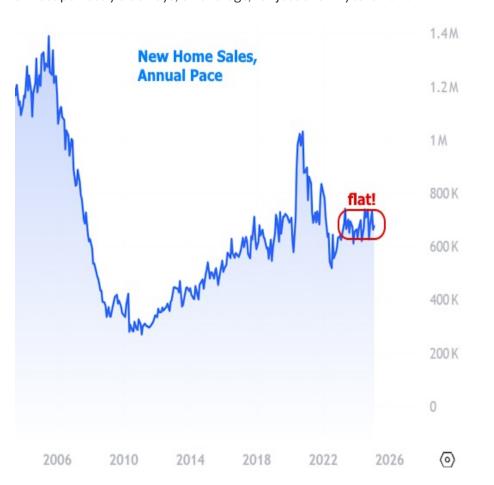

There are several ways to establish the soporific nature of this data. First off, the market is always most interested in data when it falls far from the consensus among economic forecasters. At an annual pace of 676k homes versus a median forecast of 680k, this one was about as close as they come.

Perhaps more importantly, the sales count hasn't been more than 70k higher or lower than that for the past 2 years. 70k might sound like a lot, but consider that it only took a few months to see sales jump more than 400k in 2020, or that the peak to trough move during the financial crisis was over 1 million homes per year.

In other words, sales may be exhibiting some month to month volatility, but they've been almost perfectly sideways, on average, for just over 2 years now.

In regional terms, The Midwest and the South did all of the heavy lifting, adding 13k and 27k homes respectively. The Northeast brought the national tally down by 6k and the West did the most damage at 22k.