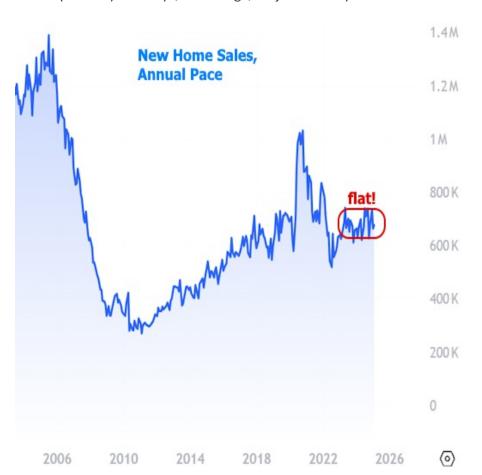

There are several ways to establish the soporific nature of this data. First off, the market is always most interested in data when it falls far from the consensus among economic forecasters. At an annual pace of 676k homes versus a median forecast of 680k, this one was about as close as they come.

Perhaps more importantly, the sales count hasn't been more than 70k higher or lower than that for the past 2 years. 70k might sound like a lot, but consider that it only took a few months to see sales jump more than 400k in 2020, or that the peak to trough move during the financial crisis was over 1 million homes per year.

In other words, sales may be exhibiting some month to month volatility, but they've been almost perfectly sideways, on average, for just over 2 years now.

Sr. Loan Officer, NEXA Mortgage, LLC. www.NoLimitHomeLoans.com M: (316) 295-9100 jbranden@nexamortgage.com 3101 W Ray Road #201 Chandler AZ 85226 NMLS# 1093017 Company NMLS# 1660690