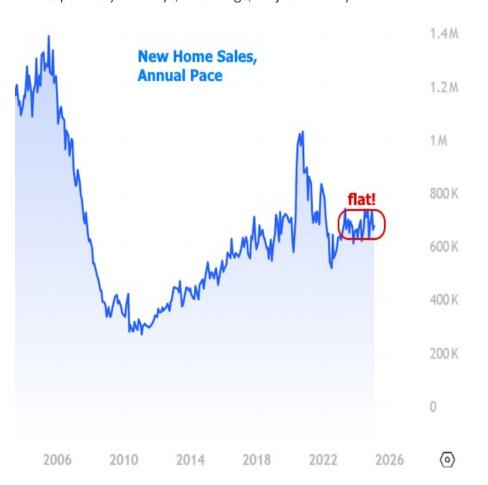

Mortgage and Real Estate News That Matters

It's not uncommon for certain medications to come with warnings about avoiding certain activities like driving or operating heavy machinery due to the risk of drowsiness. But medications aren't the only causes of such sleepiness. Just ask the latest New Home Sales report from Census Bureau!

There are several ways to establish the soporific nature of this data. First off, the market is always most interested in data when it falls far from the consensus among economic forecasters. At an annual pace of 676k homes versus a median forecast of 680k, this one was about as close as they come.

Perhaps more importantly, the sales count hasn't been more than 70k higher or lower than that for the past 2 years. 70k might sound like a lot, but consider that it only took a few months to see sales jump more than 400k in 2020, or that the peak to trough move during the financial crisis was over 1 million homes per year.

In other words, sales may be exhibiting some month to month volatility, but they've been almost perfectly sideways, on average, for just over 2 years now.

Dennis Tulpa

Mortgage Advisor, Broadway Mortgage Group