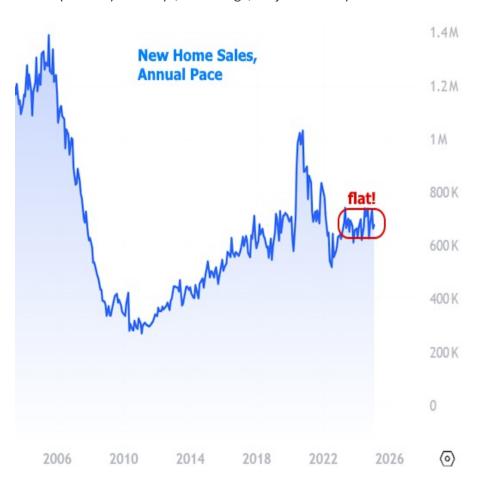

Mortgage and Real Estate News That Matters

It's not uncommon for certain medications to come with warnings about avoiding certain activities like driving or operating heavy machinery due to the risk of drowsiness. But medications aren't the only causes of such sleepiness. Just ask the latest New Home Sales report from Census Bureau!

There are several ways to establish the soporific nature of this data. First off, the market is always most interested in data when it falls far from the consensus among economic forecasters. At an annual pace of 676k homes versus a median forecast of 680k, this one was about as close as they come.

Perhaps more importantly, the sales count hasn't been more than 70k higher or lower than that for the past 2 years. 70k might sound like a lot, but consider that it only took a few months to see sales jump more than 400k in 2020, or that the peak to trough move during the financial crisis was over 1 million homes per year.

In other words, sales may be exhibiting some month to month volatility, but they've been almost perfectly sideways, on average, for just over 2 years now.

Michael Addison
Mortgage Loan Officer,
First United Bank
Mortgage
www.MichaelAddison.com